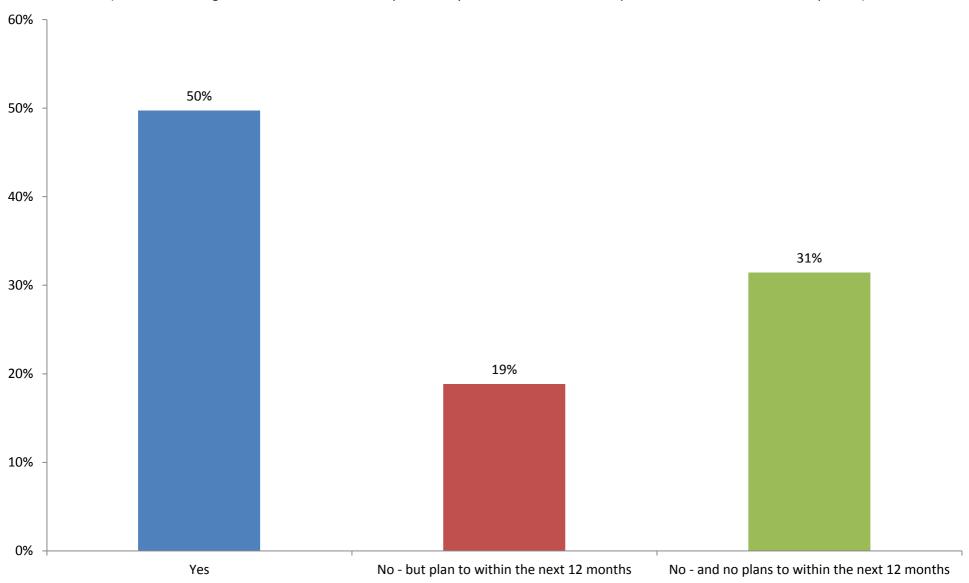

#### 2. Do you currently have a mobile offer?

(Mobile technologies include handheld devices provided by the museum and visitors' personal devices, such as mobile phones)