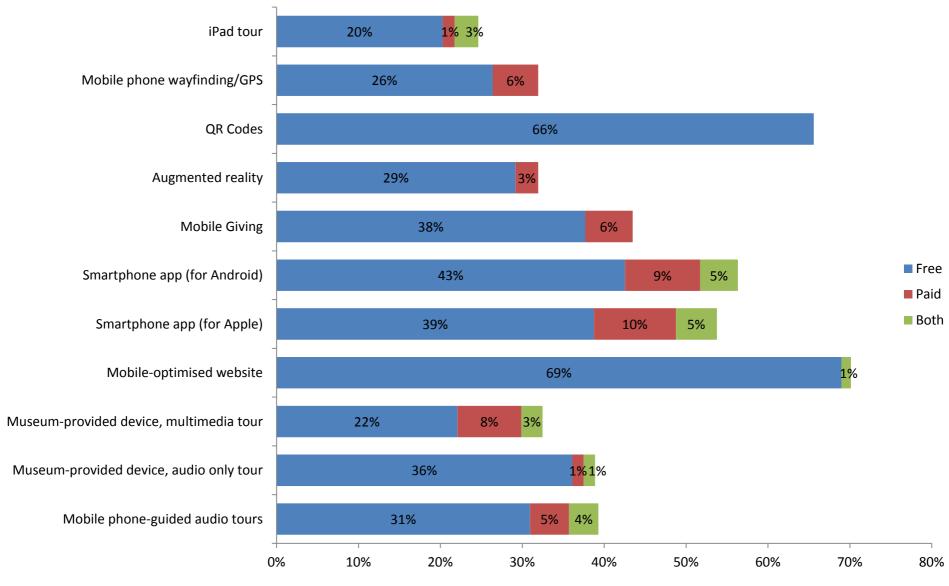

#### 3. What mobile technologies does your museum currently provide to visitors?