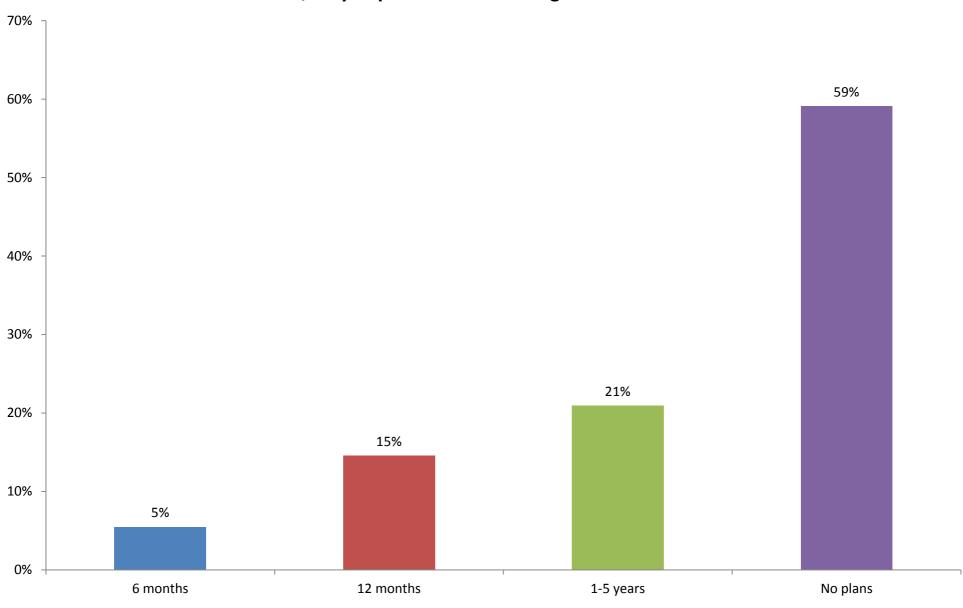

nologies does your museum currently provide to visitors?



#### 4. What are your main objectives in offering mobile technologies?

(Select up to three)



#### 5. What demographic groups would you most like to target with your mobile offer?

(Select up to three)



### 6. What mobile technologies does your museum plan to provide to visitors within the next 12 months?



#### 7. What are the barriers to increasing your mobile offer?

(Tick up to three)



## 8. If you don't offer any mobile technologies and have no plans to within the next 12 months, please state the main reasons why:



#### 9. Does your organisation currently offer free wifi for visitors?



#### 10. If yes, is it open access (ie no log-in required)



#### 11. If no, do you plan to start offering wifi within the next:



#### Mobile technology offer by organisation type



#### Mobile technology offer by organisation type