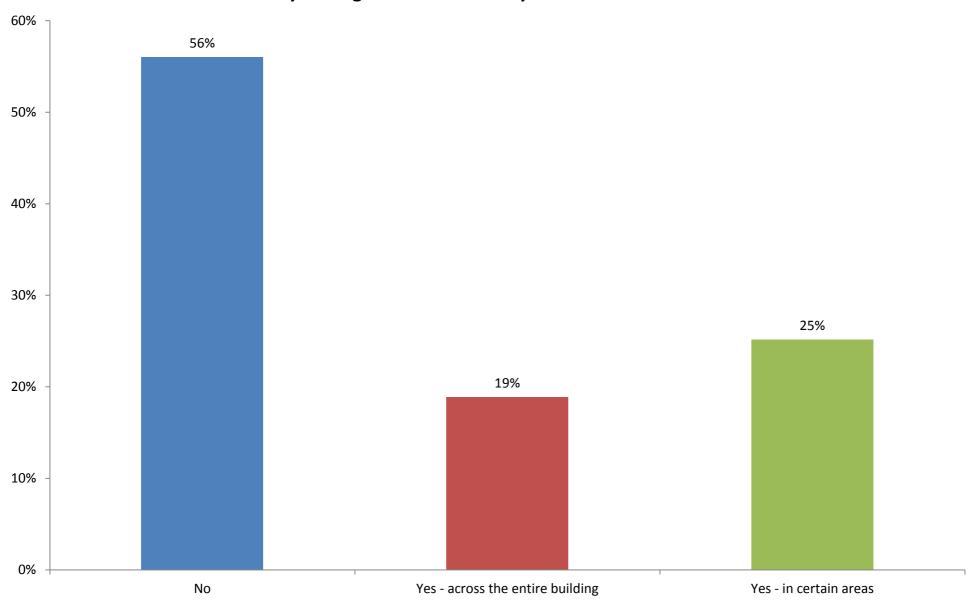

es include handheld devices provided by the museum and visitors' personal devices, such as mobile phones)



#### 3. What mobile technologies does your museum currently provide to visitors?



#### 4. What are your main objectives in offering mobile technologies?

(Select up to three)



#### 5. What demographic groups would you most like to target with your mobile offer?

(Select up to three)



### 6. What mobile technologies does your museum plan to provide to visitors within the next 12 months?



#### 7. What are the barriers to increasing your mobile offer?

(Tick up to three)



## 8. If you don't offer any mobile technologies and have no plans to within the next 12 months, please state the main reasons why:



#### 9. Does your organisation currently offer free wifi for visitors?



#### 10. If yes, is it open access (ie no log-in required)



#### 11. If no, do you plan to start offering wifi within the next:



#### Mobile technology offer by organisation type



#### Mobile technology offer by organisation type