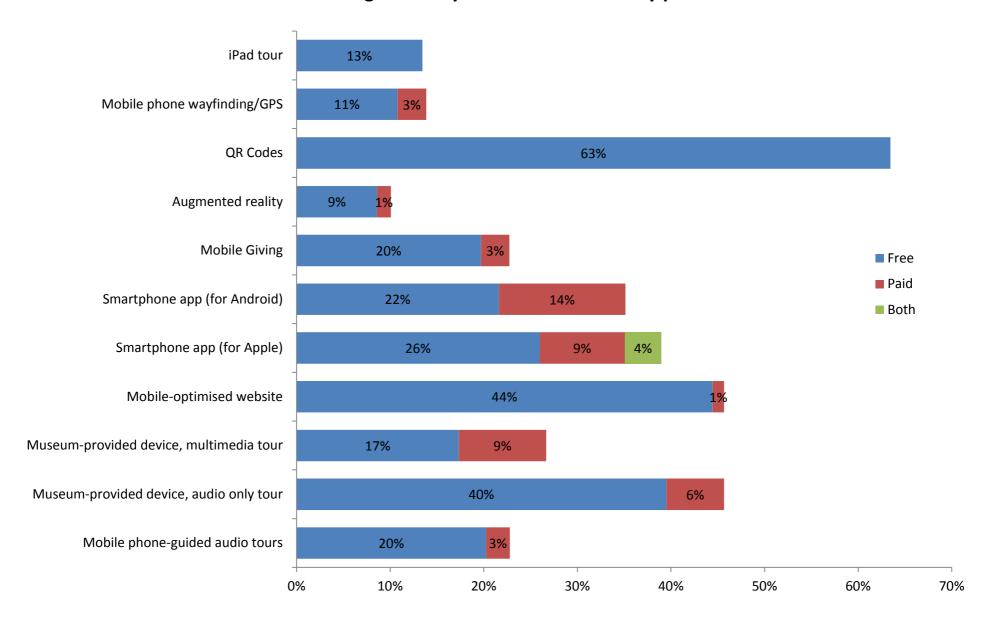

#### 3. What mobile technologies does your museum currently provide to visitors?