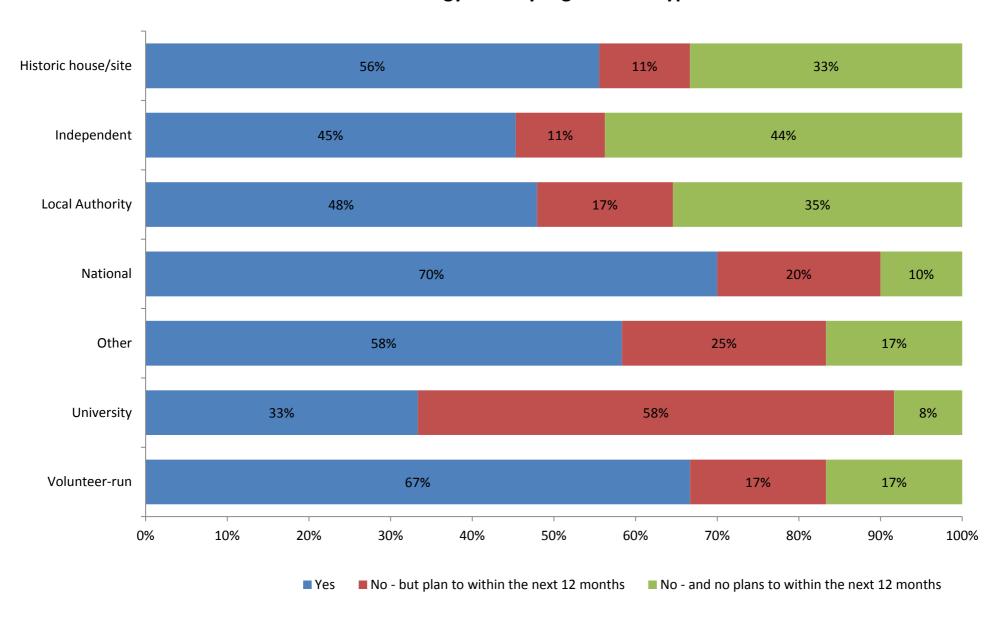

rs?



#### 4. What are your main objectives in offering mobile technologies?

(Select up to three)



#### 5. What demographic groups would you most like to target with your mobile offer?

(Select up to three)



### 6. What mobile technologies does your museum plan to provide to visitors within the next 12 months?



#### 7. What are the barriers to increasing your mobile offer?

(Tick up to three)



## 8. If you don't offer any mobile technologies and have no plans to within the next 12 months, please state the main reasons why:



#### 9. Does your organisation currently offer free wifi for visitors?



#### 10. If yes, is it open access (ie no log-in required)



#### 11. If no, do you plan to start offering wifi within the next:



#### Mobile technology offer by organisation type



#### Mobile technology offer by organisation type