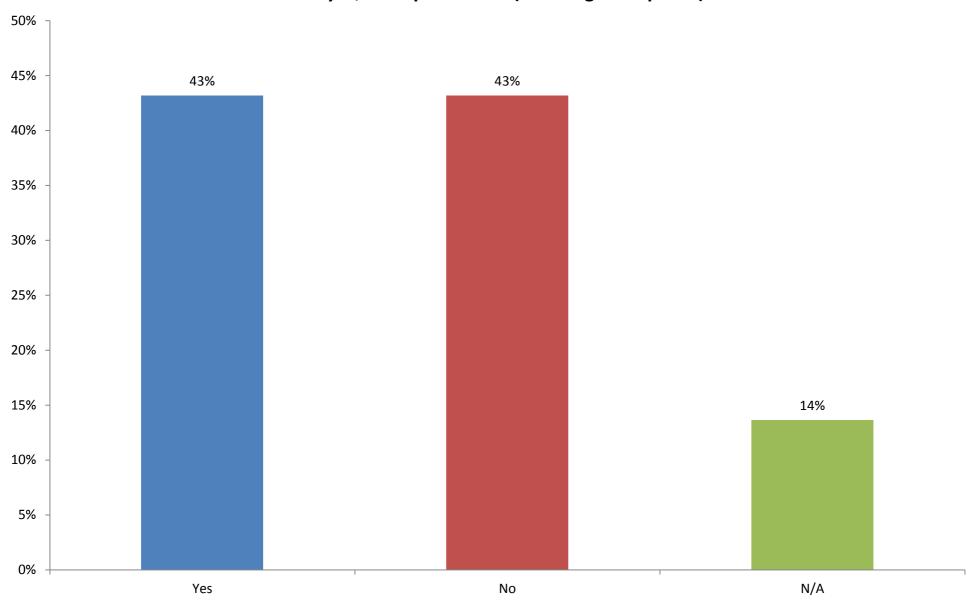

s' personal devices, such as mobile phones)



#### 3. What mobile technologies does your museum currently provide to visitors?



#### 4. What are your main objectives in offering mobile technologies?

(Select up to three)



#### 5. What demographic groups would you most like to target with your mobile offer?

(Select up to three)



### 6. What mobile technologies does your museum plan to provide to visitors within the next 12 months?



#### 7. What are the barriers to increasing your mobile offer?

(Tick up to three)



## 8. If you don't offer any mobile technologies and have no plans to within the next 12 months, please state the main reasons why:



#### 9. Does your organisation currently offer free wifi for visitors?



#### 10. If yes, is it open access (ie no log-in required)



#### 11. If no, do you plan to start offering wifi within the next:



#### Mobile technology offer by organisation type



#### Mobile technology offer by organisation type