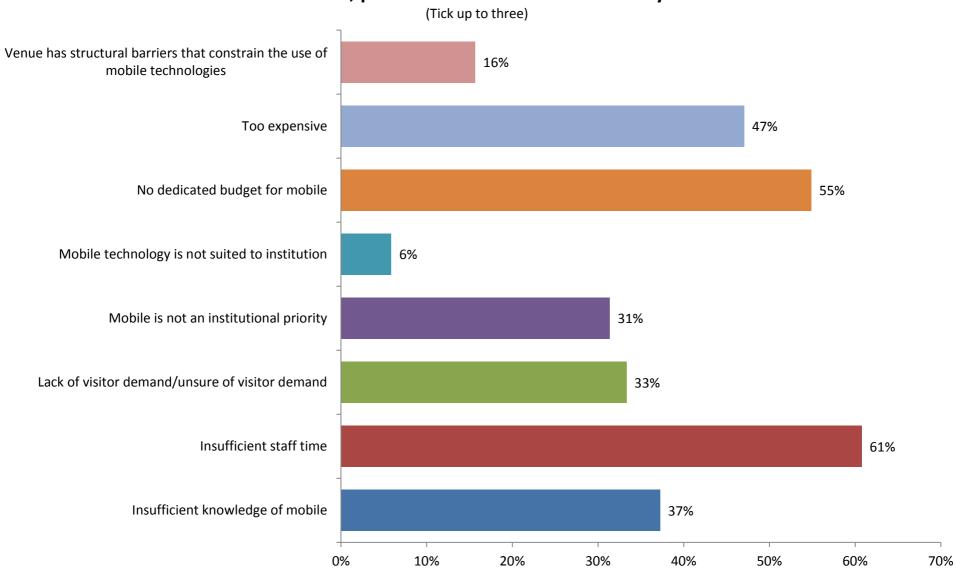

#### 7. What are the barriers to increasing your mobile offer?

(Tick up to three)