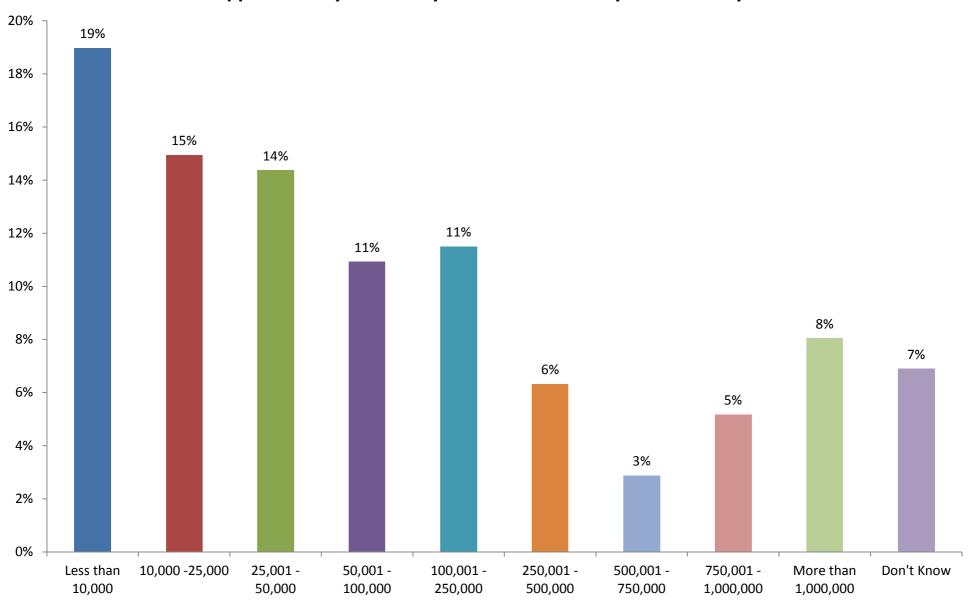

#### 1. Approximately how many on-site visitors did you have last year?

| Number of visitors  |     |
|---------------------|-----|
| Less than 10,000    | 18% |
| 10,000 – 25,000     | 14% |
| 25,001 – 50,000     | 13% |
| 50,001 -100,000     | 10% |
| 100,001 – 250,000   | 10% |
| 250,001 – 500,000   | 6%  |
| 500,001 – 750,000   | 3%  |
| 750,001 – 1,000,000 | 5%  |
| More than 1,000,000 | 7%  |
| Don't know          | 6%  |
| No answer           | 9%  |