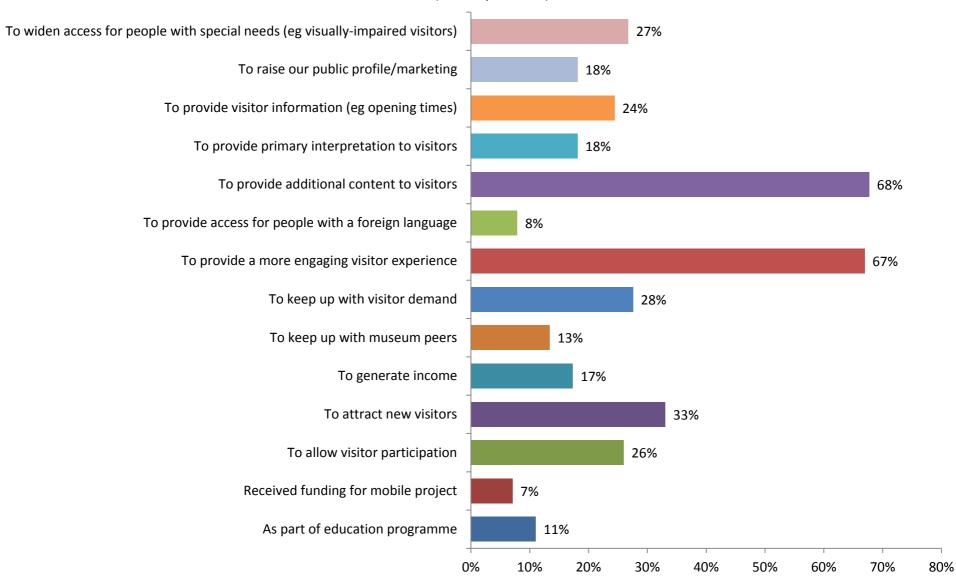

#### 4. What are your main objectives in offering mobile technologies?

(Select up to three)