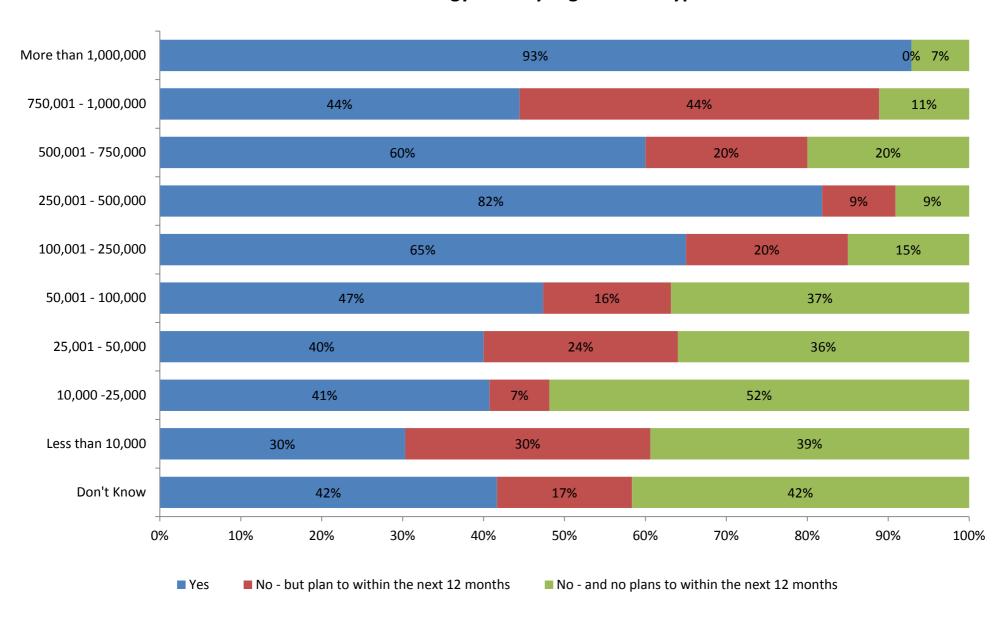

ing mobile technologies?

(Select up to three)



#### 5. What demographic groups would you most like to target with your mobile offer?

(Select up to three)



### 6. What mobile technologies does your museum plan to provide to visitors within the next 12 months?



#### 7. What are the barriers to increasing your mobile offer?

(Tick up to three)



## 8. If you don't offer any mobile technologies and have no plans to within the next 12 months, please state the main reasons why:



#### 9. Does your organisation currently offer free wifi for visitors?



#### 10. If yes, is it open access (ie no log-in required)



#### 11. If no, do you plan to start offering wifi within the next:



#### Mobile technology offer by organisation type



#### Mobile technology offer by organisation type