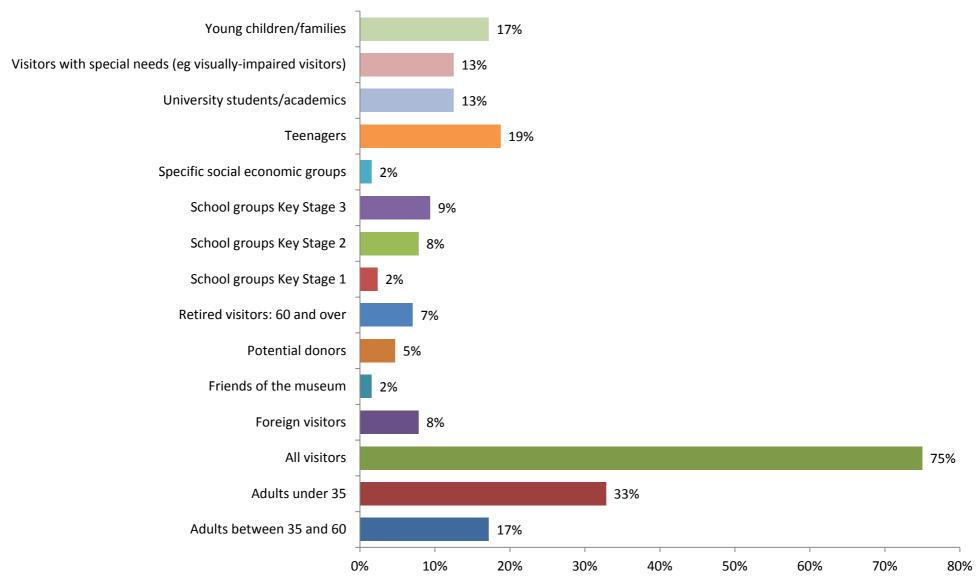

#### 5. What demographic groups would you most like to target with your mobile offer?

(Select up to three)