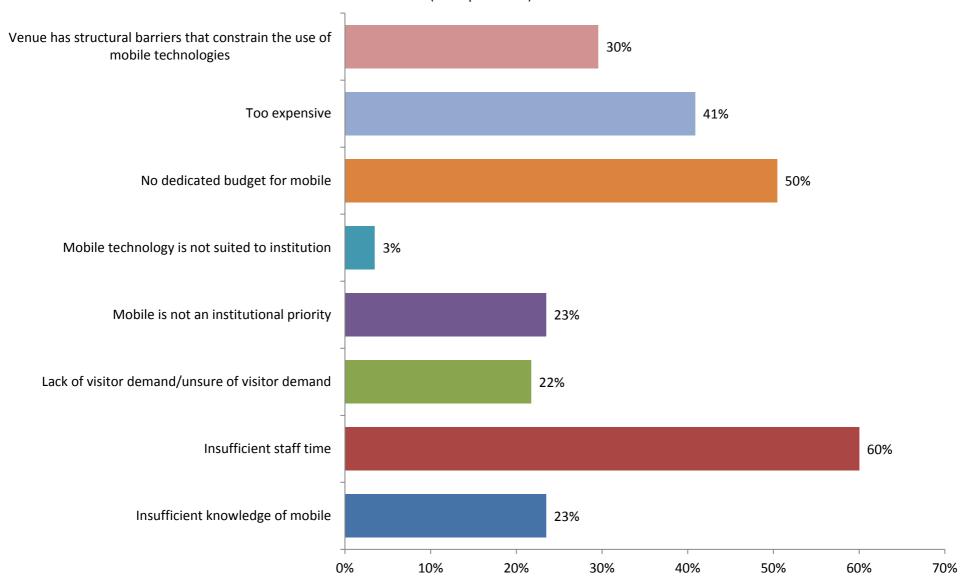

#### 7. What are the barriers to increasing your mobile offer?

(Tick up to three)